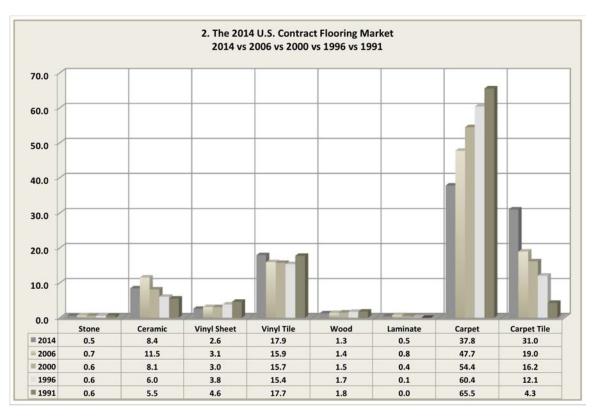

The 2015 report provides a thorough review and comparison to 2006, 2000, 1996 and 1991 results of all contract flooring surfaces - Stone, Ceramic Tile, Vinyl Sheet & Tile, Wood, Laminates, Carpet and Carpet Tile. A summary of the relative share of flooring materials in the Contract Flooring Market for the periods 1991, 1996, 2000, 2006 and 2015 is presented in the graphic below.